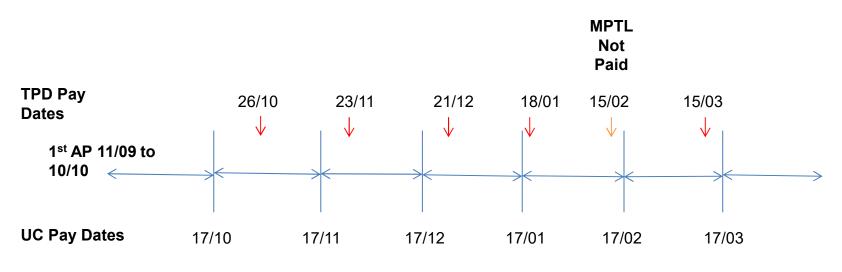

## **MPTL Example**

/ Third Party Pay Date 13 X 28 days

The MPTL is paid to the landlord on the TPD cycle date following the UC pay date every 28 days (17/10 on 26/10, 17/11 on 23/11). The months award every 28 days recovers some arears each payment. There are 12 monthly payments and 13 TPD cycle payments in a year so we miss one TPD date each year. This occurs when 2 of the TPD occur in the UC payment cycle of the claimant. As above we pay claimant on 17/01 and landlord on 18/01 by 15/02 the claimant has not been paid further UC so this is the TPD cycle we miss. The claimant is paid on 17/02 and landlord receives payment on next following cycle 15/03.